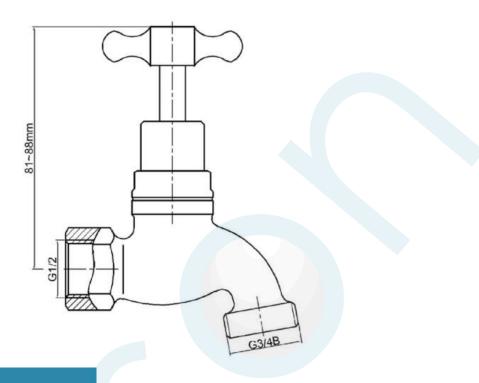

HOSE COCK 1/2" TH RB F.I.

Product Code: 60460

Brand Name: elson

## **Product Specification**

- Complies with AS/NZS 3718, Watermark Licence Number: WMKA 02498
- Material: DR Brass, Complies with AS 2345
- Threads: Complies with AS ISO 7.1, AS ISO 7.2 and AS 1722.2
- End Connectors: Complies with AS 3688
- Suitable for Potable Water, Complies with AS/NZS 4020
- Maximum Working Temperature: 80°C
- Maximum Working Pressure: 1300 KPa
- Flow Rate at pressure 250Kpa: 61.5L/Min